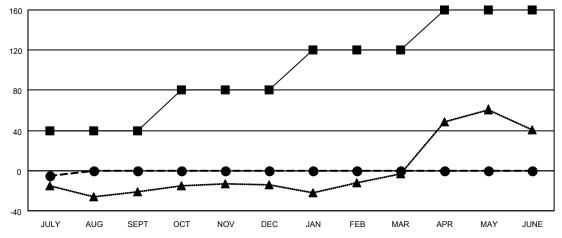

## GOALS AND ACTUAL MEMBERS CUMULATIVE

| <b>I</b> - | MEMBER | GROWTH | NET | GOAL |
|------------|--------|--------|-----|------|
|            |        |        |     |      |

MEMBER GROWTH ACTUAL

- LAST YEAR MEMBERSHIP ACTUAL